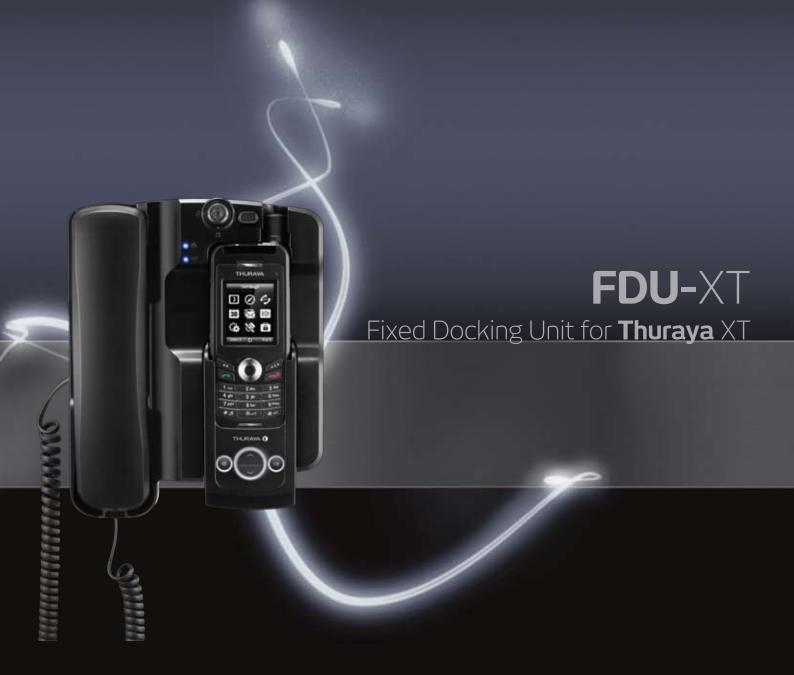

Complementing the world's toughest satellite phone

The FDU-XT (Fixed Docking Unit) is a home/office docking adapter that allows you to use Thuraya satellite services in indoor environments. Simply connect the FDU-XT with the included antennas and dock your Thuraya XT into the cradle to enjoy all the standard satellite based services.

## Main Features

- Easy to install and operate
- Compatible with Thuraya XT satellite phones
- Supports high-quality voice transmission via auxiliary handset, speakerphone or any analogue extension telephone
- Charges a Thuraya XT satellite phone while docked in the cradle
- Supports GmPRS services with USB port or DTE
- Supports circuit switched data service at speeds up to 9.6 kbps
- Supports selected Group3 analogue fax machines and PC fax at speeds up to 9.6 kbps
- Supports PABX connection