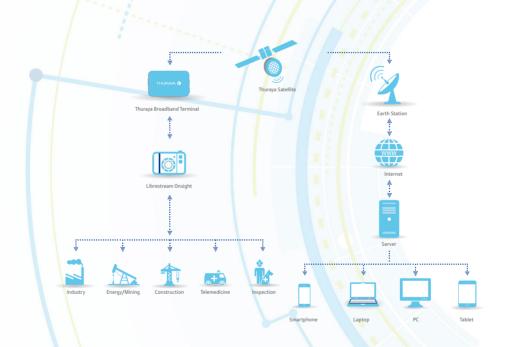

### How does it work over Thuraya IP broadband terminals?

A technician in the field can use Onsight to share information with experts in other locations in a number of ways. By using a rugged wireless Onsight smart camera, he can transmit high-quality video and audio securely via a Thuraya IP broadband terminal and the Thuraya IP broadband network. This allows one or more experts working remotely to view and discuss the problem in real time, using features such as freeze frame to isolate specific areas for review. Remote users can connect from a range of devices, including desktop PCs, tablets, smartphones and video conferencing suites. Specialised video devices may be connected to the Onsight collaboration hub, such as an auroscope or ultrasonic camera for medical examinations. Collaboration sessions can be recorded and stored for future learning.